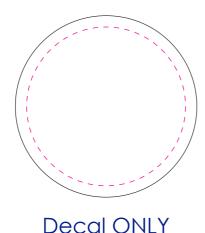

# **Approval Proof**

15mm Diameter Decal Dashed line is 14mm (Visible Area) Dashed line does not print

Print Area: 15mm Diameter